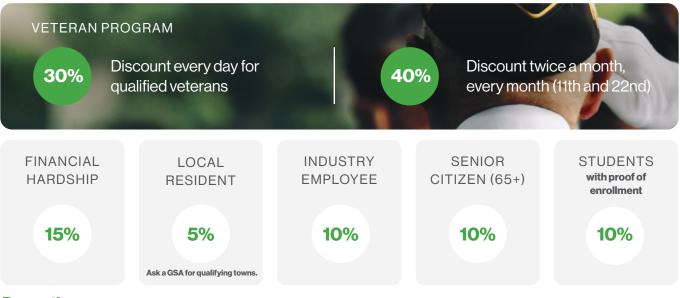

#### Are you eligible for our financial hardship program?

| To qualify for our financial hardship program: Please present proof of MassHealth enrollment, SSI enrollment, or income that does not exceed 300% of the federal poverty level, adjusted for family size. Please bring your documentation to the dispensary when you pick up your first order.                                                         |            |            |
|--------------------------------------------------------------------------------------------------------------------------------------------------------------------------------------------------------------------------------------------------------------------------------------------------------------------------------------------------------|------------|------------|
| Are you a senior aged 65+?                                                                                                                                                                                                                                                                                                                             | $\bigcirc$ | $\bigcirc$ |
| <b>Are you a veteran?</b><br>Please present your government-issued ID verifying status as a veteran or other documentation of service to the dispensary when you pick up your first order. This could include civilian military ID, DD 214 or other military discharge certificate, VA Medical card, or a driver's license with a veteran designation. | 0          | 0          |

#### **First Time Patient Program**

Medical patients who are new to Green Meadows earn an additional 20% off their first purchase. The First Time Patient discount can be combined with other status discounts. up to 40% off!

#### **Patient Certification Program**

\$5

Medical patients enrolled in the Green Meadows "Patient Certification Program" can receive \$200 off medical cannabis purchases every year, first with a new certification and then annually upon certification renewal. The \$200 discount is granted in the form of four \$50 "Patient Certification Program" discounts. These can be used as part of the patient's first four transactions at Green Meadows with a minimum \$150 purchase for each transaction. The first \$50 off discount must be used within 30 days of a new certification or annual renewal. The "Patient Certification Program" discount cannot be used more than once per day. "Patient Certification Program" discounts cannot be combined with any other discounts.

#### **Refer a Friend Program**

Refer a friend to become a medical patient or guest with Green Meadows and you both receive a \$5 discount.

Ask your GSA for the most up-to-date reward offerings!

Stackable with Status Based Discounts\*

#### **Stack your Discounts!**

You are able to stack the following discounts for up to a maximum of 40% off.